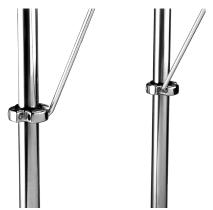

## Table Installation

For 761 Luncheon or 737 Dropleaf Tables

Assemble the clamps #860-100 around the pedestal guard tubes. Two clamps on each tube 12 1/4" apart with the horizontal holes forward.

Slide the Hinge Pin, #960-A-1309LG through a clamp then through the hinge straps on the table and then through the clamp on the other rail. Lift the table and insert the ends of the wire form support into the lower clamps.

Table height and angle can be adjusted by moving the clamps up or down on the quard.