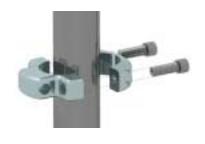

## Table Installation

For 761 Luncheon or 737 Dropleaf Tables

Assemble the clamps #860-100 around the pedestal guard tubes. Two clamps on each tube 12 1/4" apart with the horizontal holes forward.

Slide the Hinge Pin, #960-A-1309LG through a clamp then through the hinge straps on the table and then through the clamp on the other rail. Lift the table and insert the ends of the wire form support into the lower clamps.

## \*Note:

When attaching the clamps to 1" tubes use the #960-A-1984 split bushings, and change the rail clip fom the 1 1/8" to the smaller size for 1" tubes.

www.edsonintl.com e-mail: info@edsonintl.com