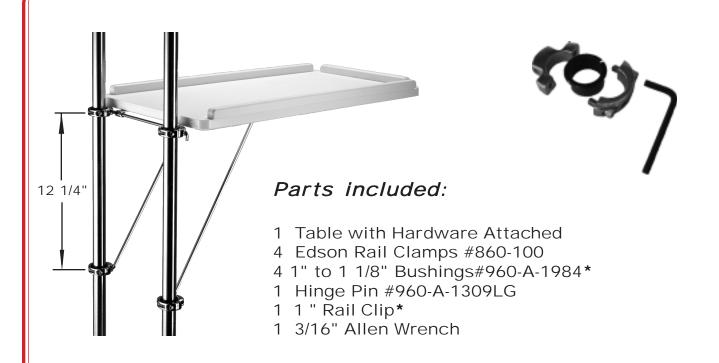

## Table Installation

For 761 Luncheon or 737 Dropleaf Tables

Assemble the clamps #860-100 around the pedestal guard tubes. Two clamps on each tube 12 1/4" apart with the horizontal holes forward.

Slide the Hinge Pin, #960-A-1309LG through a clamp then through the hinge straps on the table and then through the clamp on the other rail. Lift the table and insert the ends of the wire form support into the lower clamps.

Table height and angle can be adjusted by moving the clamps up or down on the quard.

## \*Note:

When attaching the clamps to 1" tubes use the #960-A-1984 split bushings, and change the rail clip fom the 1 1/8" to the smaller size for 1" tubes.

www.edsonintl.com e-mail: info@edsonintl.com