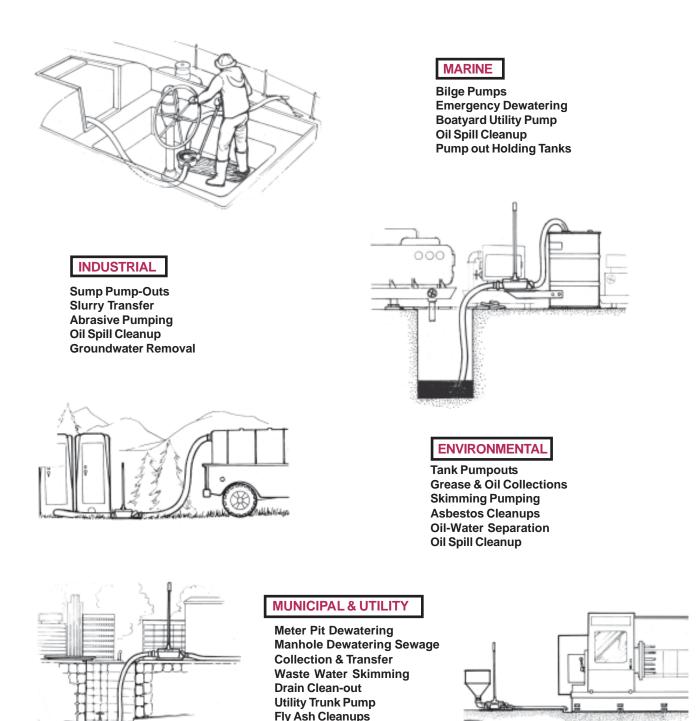

## APPLICATIONS

Edson Portable Diaphragm Pump Kits are the most popular of all Edson manual pumps due to their size, capacity, and versatility. They are used for the collection and transfer of waste liquids and pumping liquids with suspended solids. They are capable of handling liquids with large suspended solids without clogging, to prime from dry starts, and to run dry. These basic performance features combined with the performance make them applicable to a very diverse list of applications. **MARINE APPLICATIONS** The 165AL-18-150 can be used as a bilge pump, holding-tank pump, wash-down pump, makeshift shower—or all of the above! Its best value to the blue water sailor is it ability to pump faster than a scared man with a bucket.

**Containment Transfer**