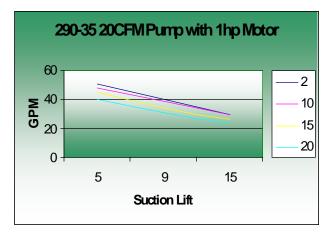

## 1 HP Compact Vacuum Pump Unit

Innovative Vacuum Pumping System For Environmental Applications

This 1 HP model is designed around a powerful 20 CFM rotary vane air pump that can pump liquid at suction lifts to 25 ft. (22" hg) and discharge heads up to 23 ft. (10 psi). Pumping rates as high as 30 gpm and as low as 5 gpm are possible. The low emulsive, low shear transfer action make this systems ideal for the following

#### **Pumping Performance**

- Discharge heads to 23 ft/7m
- Volume to 30 gpm/114LPM
- 100% duty cycle
- Low emulsion, low shear
- Up to 1.5" suspended solid

146 Duchaine Blvd., New Bedford, MA02745-1292Tel. 508-995-9711Fax 508-995-5021E-Mail pumps@edsonintl.comwww.edsonpumps.com