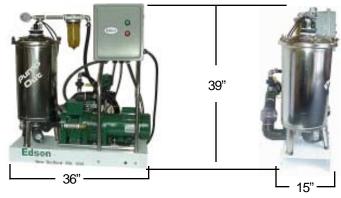

# Edson Compact Vacuum Pumping Unit 290-10-2210

Pump Unit: 290 10 2210. fig. 1 1hp/1ph/120v/60hz/tefc Motor Model 03 Air Pump Automatic Continuous Pumping Control Package Nema 4X Control Panel 10 Gallon Stainless Steel Tank