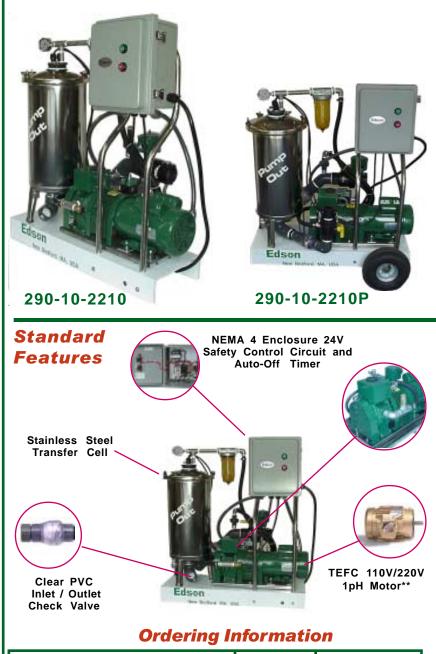

# Edson Compact Vacuum Pumping Unit 290-10-2210

Pump Unit: 290 10 2210. fig. 1 1hp/1ph/120v/60hz/tefc Motor Model 03 Air Pump Automatic Continuous Pumping Control Package Nema 4X Control Panel 10 Gallon Stainless Steel Tank

| DESCRIPTION<br>See Price List For Other Models | <b>WEIGHT</b><br>(Lbs / Kqs) | ORDER NO.    |
|------------------------------------------------|------------------------------|--------------|
| Compact Vacuum Pumping Unit                    | 200 / 89.6                   | 290-10-2210  |
| Portable Compact Vacuum Pumping Unit           | 210 / 94.1                   | 290-10-2210P |