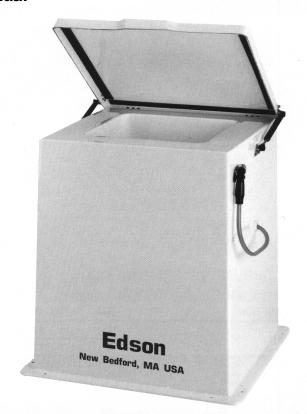

## **Standard Components**

- Gasketted Cover
- 2 Stainless Gas Cylinder Hinges
- Non-Skid 4" Sink Rim
- 3" Female PVC Slip Connection at Base of the Sink
- Hose Clip & Pre-Drilled Hole for Rinse Hose
- 7" X 13" Access Panel in Back
- Stainless Steel Hasp
- Rinse Hose Assembly

Thumb Activated Shut Off Nozzle Reinforced Hose w/ 1/8"MNPT End & 1/8" X 1/4" Adapter

| Parts                                | Order#          |
|--------------------------------------|-----------------|
| Gas Spring Hinge                     | 160 - A - 1418  |
| Gas Spring Mounting Bracket          | 160 - A - 1418a |
| Rinse Hose                           | 160 - A - 1419  |
| Hasp                                 |                 |
| Access Panel                         | 160 - B - 551   |
| Fiberglass Sink and Stand with Cover | 160 - C-540     |