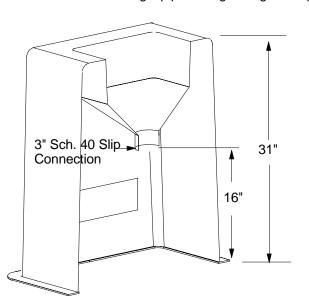

## **Rough Plumbing**

Dimensions - 27" X 27" X 31" With 2" External Flange.

3" PVC Drain to Sewage Line or Holding Tank

1" Water Line - Rigid pipe strong enough to support a Ball Valve