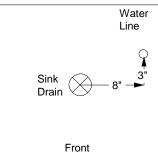

## **Rough Plumbing**

Dimensions - 27" X 27" X 31" With 2" External Flange.

3" PVC Drain to Sewage Line or Holding Tank

1" Water Line - Rigid pipe strong enough to support a Ball Valve