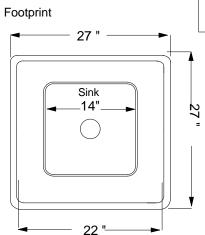

## **Rough Plumbing**

Dimensions - 27" X 27" X 31" With 2" External Flange.

3" PVC Drain to Sewage Line or Holding Tank

1" Water Line - Rigid pipe strong enough to support a Ball Valve