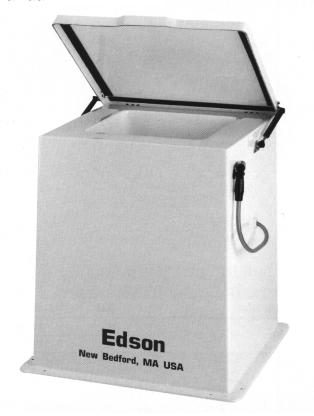

## **Standard Components**

- Gasketted Cover
- 2 Gas Cylinder Hinges
- Non-Skid 4" Sink Rim
- 3" Female NPT Connection at Base of the Sink
- Hose Clip & Pre-Drilled Hole for Rinse Hose
- 7" X 13" Access Panel in Back
- Stainless Steel Hasp
- Rinse Hose Assembly