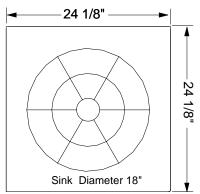

## **Standard Components**

- Gasketted Cover
- 2 Gas Cylinder Hinges
- Non-Skid 4" Sink Rim
- 3" Female NPT Connection at Base of the Sink
- Hose Clip & Pre-Drilled Hole for Rinse Hose
- 7" X 13" Access Panel in Back
- Stainless Steel Hasp
- Rinse Hose Assembly