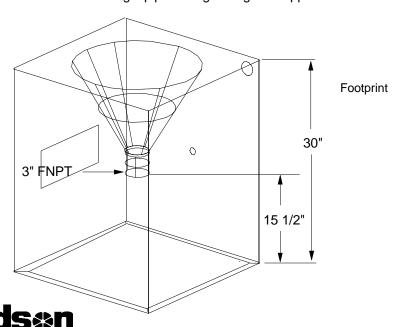

## **Standard Components**

- Gasketted Cover
- 2 Gas Cylinder Hinges
- Non-Skid 4" Sink Rim
- 3" Female NPT Connection at Base of the Sink
- Hose Clip & Pre-Drilled Hole for Rinse Hose
- 7" X 13" Access Panel in Back
- Stainless Steel Hasp
- Rinse Hose Assembly

## **Rough Plumbing**

3" PVC Drain to Sewage Line or Holding Tank

1" Water Line - Rigid pipe strong enough to support a Ball Valve