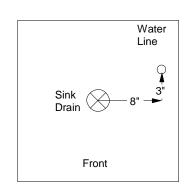

## **Standard Components**

- Gasketted Cover
- 2 Gas Cylinder Hinges
- Non-Skid 4" Sink Rim
- 3" Female NPT Connection at Base of the Sink
- Hose Clip & Pre-Drilled Hole for Rinse Hose
- 7" X 13" Access Panel in Back
- Stainless Steel Hasp
- Rinse Hose Assembly

## **Rough Plumbing**

3" PVC Drain to Sewage Line or Holding Tank

1" Water Line - Rigid pipe strong enough to support a Ball Valve