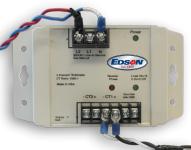

#### 29107 Power Pedestal Monitor

- Economical alternative to the 29106
- Wirelessly reports using RF