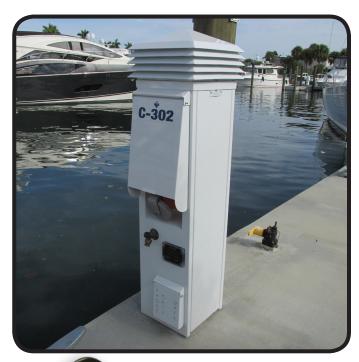

## **General Description**

Edson's Pedestal Monitor will remotely monitor individual power and water consumption by all pedestals throughout your marina. You can now charge for usage by individual slips and have it reported wirelessly to the office. No need to perform individual "meter readings".

#### 29106 Power Pedestal Data Logger

- LCD Display
- Displays kWh usage
- Displays water usage (gallons)\*\*
- Wirelessly reports using RF signal