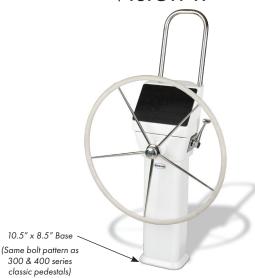

# Updating Your Cockpit? Vision II vs. Classic

Edson's new compact Vision II Pedestal may be the more economical alternative. When replacing a Classic Pedestal and adding a Radar or Chartplotter Display, consider the advantages of Edson's new Vision II Pedestal.

- Labor savings on the reinstallation
- Fewer parts to install ...easier wire runs.
- Gets the instrumentation down from the "in your face" position.
- Smaller footprint than Classic Pedestal with Guard
- Integrated Single-lever Engine Control
- Smooth, curved base.
- Integrated Guard Pipe fewer holes in the cockpit sole.

### Vision II

| Edson #476 Vision II Pedestal<br>w/ Integrated Engine Control, Brake, Guard,<br>Chartplotter / Radar Mounting location |            |
|------------------------------------------------------------------------------------------------------------------------|------------|
| #336-5-211T                                                                                                            | \$2,550.00 |
| Adjustable Crossed Wire Idler                                                                                          |            |
| #776AL-4AL                                                                                                             | \$409.00   |