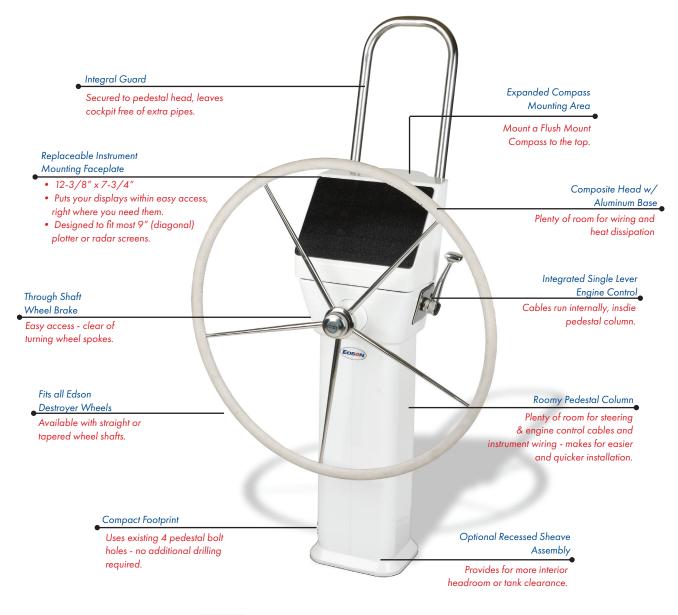

## The Edson Vision II Pedestal

Edson's new Vision Series<sup>TM</sup> Pedestal is ideal for retrofit installations on older boats as an alternative to adding a new pedestal guard and instrument housing with associated wire routing. The replaceable faceplate allows the mounting of a large LCD display or several smaller instruments. The extended compass mounting area allows for a clean installation of up to a 4" card compass, and the integrated Single-Lever Engine control fits flush with cables running internally through the pedestal column. All in a roomy, yet compact design. Plus, it takes up less cockpit space than a classic pedestal with guard pipe and keeps installation time to a minimum.