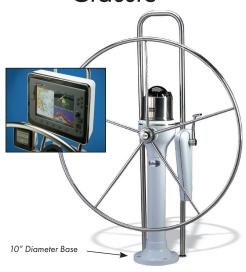

# Updating Your Cockpit? Vision II vs. Classic

Edson's new compact Vision II Pedestal may be the more economical alternative. When replacing a Classic Pedestal and adding a Radar or Chartplotter Display, consider the advantages of Edson's new Vision II Pedestal.

- Labor savings on the reinstallation
- Fewer parts to install ...easier wire runs.
- Gets the instrumentation down from the "in your face" position.
- Smaller footprint than Classic Pedestal with Guard
- Integrated Single-lever Engine Control
- Smooth, curved base.
- Integrated Guard Pipe fewer holes in the cockpit sole.

#### Classic

| Edson #336 Classic Pedestal w/Brake<br>#336-5-211T     | \$1,740.00 |
|--------------------------------------------------------|------------|
| Side Engine Control w/ Pedestal Guard<br>#1660-45C-58S | \$1,265.00 |
| Vision Series Radar Pod w/ Ball Mounts<br>#2030-10x14  | \$660.00   |
| Adjustable Crossed Wire Idler<br>#776AL-4AL            | \$409.00   |