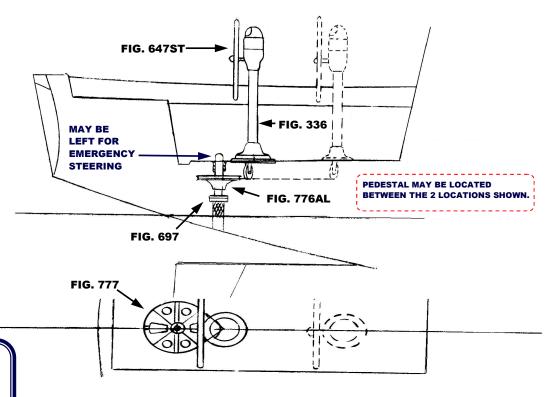

## **STEERING COMPONENTS:**

1 FIG. 336-5-211T CLASSIC PEDESTAL STEERER/TAPERED

1 FIG. 647ST-24-5 DISHED DESTROYER WHEEL

1 FIG. 77111 CHAIN & WIRE ROPE KIT W/HARDWARE [was 774-28289]

(2FT #50 CHAIN, 9FT 3/16" 7X19 305 SS WIRE ROPE)

1 FIG. 776AL-4AL ADJUSTABLE CROSSED WIRE IDLER

1 FIG. 777-10 RADIAL DRIVE WHEEL

4 FIG. 646-4HEX PEDESTAL MOUNTING BOLTS (A FIG. 697 STUFFING BOX/BEARING MAY BE REQUIRED)