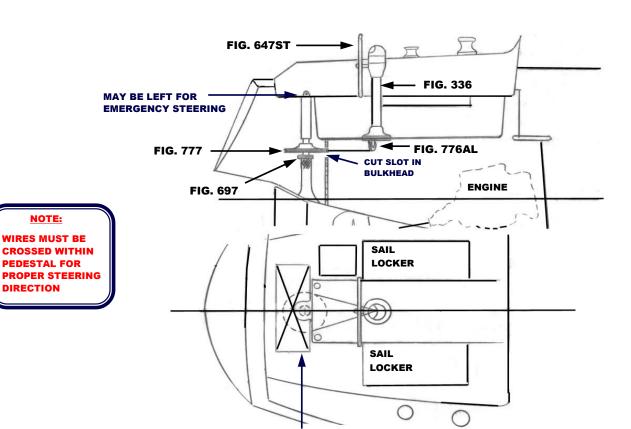

## **STEERING COMPONENTS:**

1 FIG. 336-5-

DIRECTION

**CLASSIC PEDESTAL STEERER/TAPERED** 

1 FIG. 647ST-26-5 **DISHED DESTROYER WHEEL** 

1 FIG. 77103 CHAIN & WIRE ROPE KIT W/HARDWARE [was 774-2515B9]

LAZARETTE

(1.5FT #50 CHAIN, 9FT 3/16" 7X19 305 SS WIRE ROPE)

1 FIG. 776AL-4AL ADJUSTABLE CROSSED WIRE IDLER

1 FIG. 777-8 **RADIAL DRIVE WHEEL** 

4 FIG. 646-4HEX PEDESTAL MOUNTING BOLTS (A FIG. 697 STUFFING BOX/BEARING MAY BE REQUIRED)