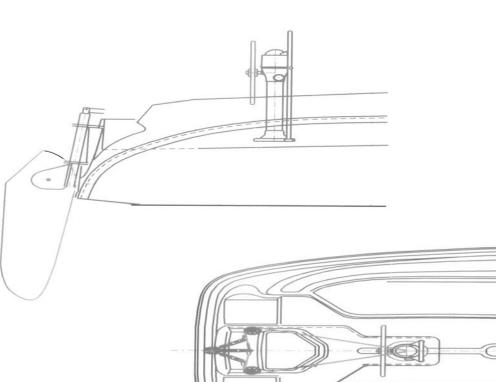

#### **STEERING COMPONENTS:**

| 1 FIG. 336-5-211T  | CLASSIC PEDESTAL STEERER/TAPERED                       |
|--------------------|--------------------------------------------------------|
| 1 FIG. 647ST-22-5  | DISHED DESTROYER WHEEL                                 |
| 1 FIG. 77400 *     | CHAIN & ROLLER CHAIN KIT W/END FITTINGS [was 886-2515] |
|                    | (1.5FT #50 CHAIN W/SS CLEVIS EACH END & SHRINK TUBES)  |
| 1 FIG. 940AL-28/4  | RECESSED CROSSED WIRE IDLER                            |
| 2 FIG. 620BR-4AL   | UPRIGHT SINGLE SHEAVE ASSEMBLY                         |
| 1 FIG. 836AL-H-260 | CUSTOM TILLER ARM FOR H-260                            |
| 4 FIG. 646-4HEX    | PEDESTAL MOUNTING BOLTS                                |

#### \*Wires with threaded studs are required & must be measured after installation

INTERNATIONAL 146 DUCHAINE BLVD, NEW BEDFORD, MA 02745-1292 Tel: 508-995-9711 Fax: 508-995-5021 FREE FAX: 800-338-5021