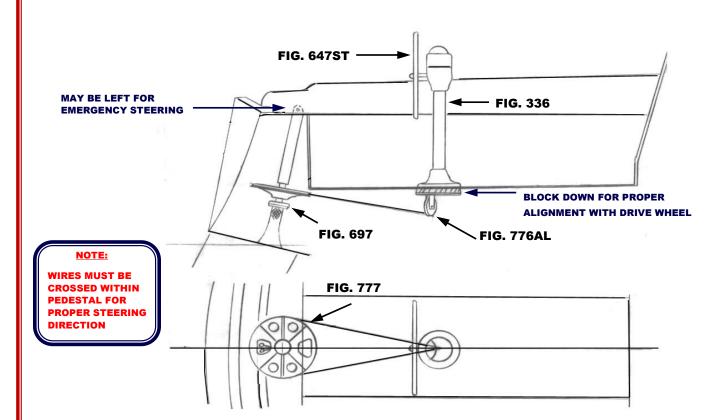

## **STEERING COMPONENTS:**

1 FIG. 336-5-211T CLASSIC PEDESTAL STEERER/TAPERED

1 FIG. 647ST-20-5 DISHED DESTROYER WHEEL

1 FIG. 77103 CHAIN & WIRE ROPE KIT W/HARDWARE [was 774-2515B9]

(1.5FT #50 CHAIN, 9FT 3/16" 7X19 305 SS WIRE ROPE)

1 FIG. 776AL-4AL ADJUSTABLE CROSSED WIRE IDLER

1 FIG. 777-8 RADIAL DRIVE WHEEL

4 FIG. 646-4HEX PEDESTAL MOUNTING BOLTS
(A FIG. 697 STUFFING BOX/BEARING MAY BE REQUIRED)