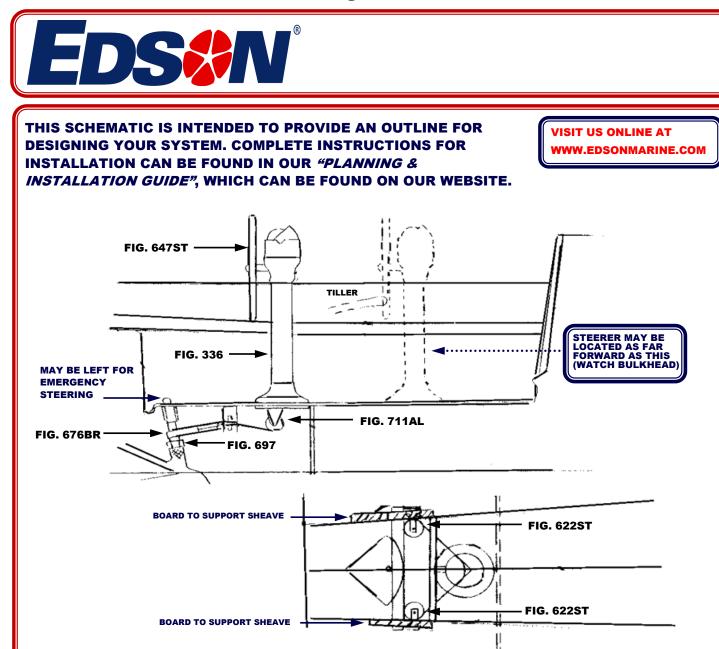

## **STEERING COMPONENTS:**

| 1 FIG. 336-5-211T                                 | CLASSIC PEDESTAL STEERER/TAPERED                 |
|---------------------------------------------------|--------------------------------------------------|
| 1 FIG. 647ST-22-5                                 | DISHED DESTROYER WHEEL                           |
|                                                   |                                                  |
| 1 FIG. 77111                                      | CHAIN & WIRE ROPE KIT W/HARDWARE [was 774-252B9] |
|                                                   | (2FT #50 CHAIN, 9FT 3/16" 7X19 305 SS WIRE ROPE) |
| 1 FIG. 711AL-4AL                                  | ADJUSTABLE IDLER                                 |
| 2 FIG. 622ST-4AL                                  | ARTICULOCK SINGLE SHEAVE ASSEMBLY                |
| 1 FIG. 676BR-10                                   | MANGANESE BRONZE QUADRANT                        |
| 4 FIG. 646-4HEX                                   | PEDESTAL MOUNTING BOLTS                          |
| (A FIG. 697 STUFFING BOX/BEARING MAY BE REQUIRED) |                                                  |
|                                                   |                                                  |