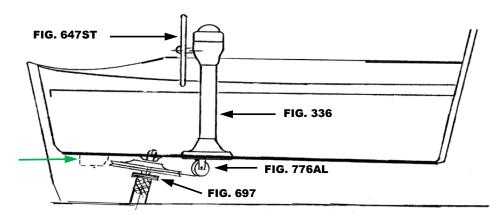

## **STEERING COMPONENTS:**

1 FIG. 336-5-211T CLASSIC PEDESTAL STEERER/TAPERED

1 FIG. 647ST-22-5 DISHED DESTROYER WHEEL

1 FIG. 77103 CHAIN & WIRE ROPE KIT W/HARDWARE [was 774-2\$1589]

(1.5FT #50 CHAIN, 9FT 3/16" 7X19 305 SS WIRE ROPE)

1 FIG. 776AL-4AL ADJUSTABLE CROSSED WIRE IDLER

1 FIG. 777-8 RADIAL DRIVE WHEEL

4 FIG. 646-4HEX PEDESTAL MOUNTING BOLTS
(A FIG. 697 STUFFING BOX/BEARING MAY BE REQUIRED)