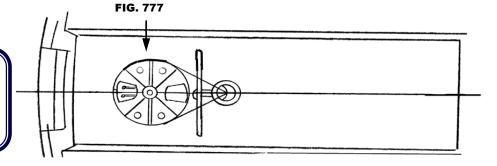

1 FIG. 776AL-4AL ADJUSTABLE CROSSED WIRE IDLER

1 FIG. 777-8 RADIAL DRIVE WHEEL

4 FIG. 646-4HEX PEDESTAL MOUNTING BOLTS
(A FIG. 697 STUFFING BOX/BEARING MAY BE REQUIRED)