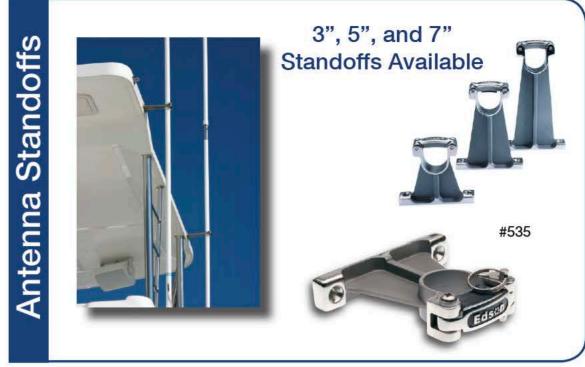

## MARINE ELECTRONICS MOUNTING SYSTEMS

Follow us on...

**Edson Marine** 

**Electronics Mounting System** 

Select Mount Style and Height

Select REQUIRED Mounting Plate

Select OPTIONAL Light Arm/Wing/Accessories