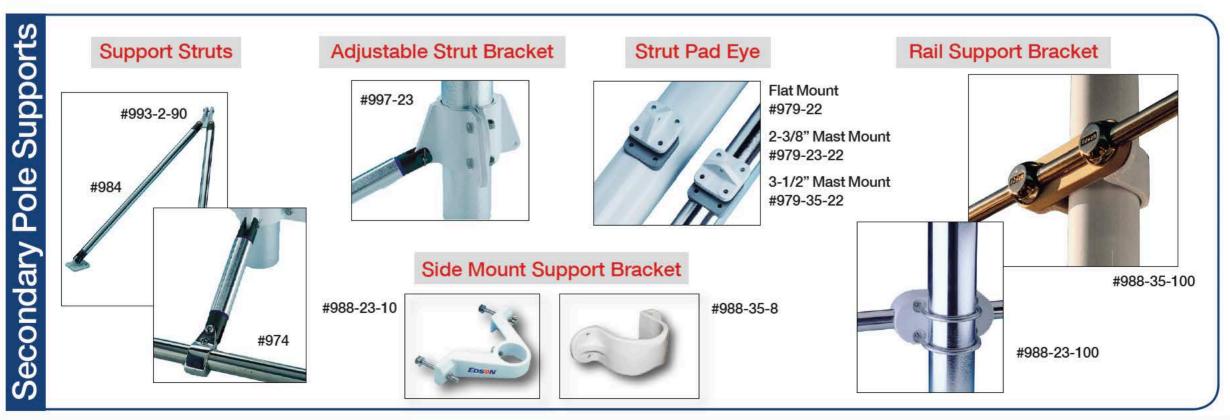

## MARINE ELECTRONICS MOUNTING SYSTEMS

Follow us on...

**Edson Marine** 

**Electronics Mounting System** 

Select Mount Style and Height

Select REQUIRED Mounting Plate

Select OPTIONAL Light Arm/Wing/Accessories