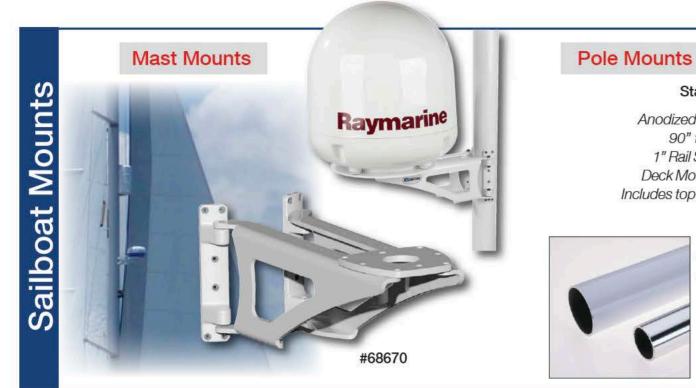

## Standard Pole Kit

#67460 Anodized Aluminum pole 90" tall x 2-3/8" dia. 1" Rail Support Bracket Deck Mount Base Flange Includes top casting #68820

#983-35-X (3-1/2" dia.)

#983-23-X (2-3/8" dia.)

Stainless Mounts