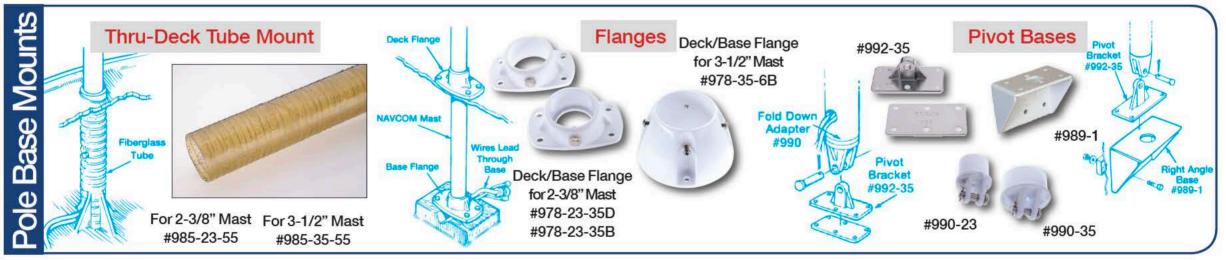

## MARINE ELECTRONICS MOUNTING SYSTEMS

Follow us on...

**Edson Marine** 

**Electronics Mounting System** 

Select Mount Style and Height

Select REQUIRED Mounting Plate

Select OPTIONAL Light Arm/Wing/Accessories