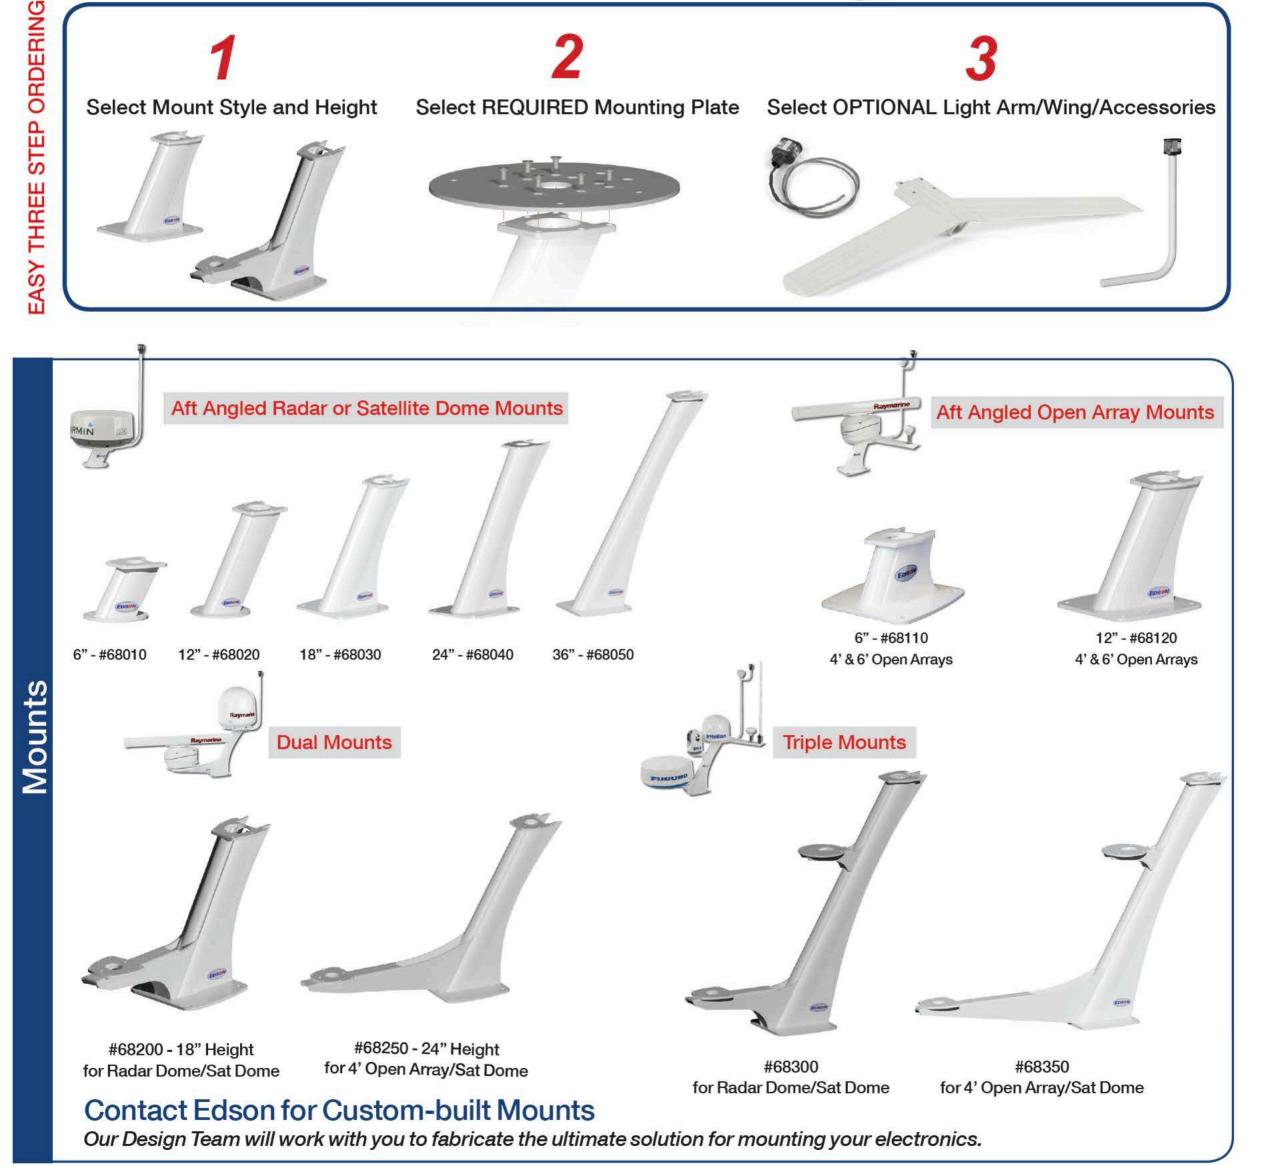

## MARINE ELECTRONICS MOUNTING SYSTEMS

Follow us on...

**Edson Marine** 

**Electronics Mounting System** 

Select Mount Style and Height

Select REQUIRED Mounting Plate

Select OPTIONAL Light Arm/Wing/Accessories