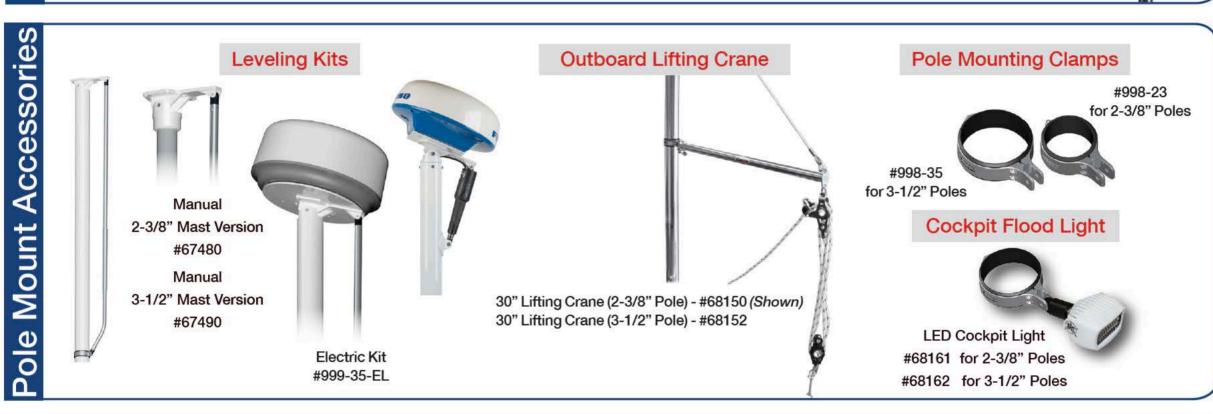

## MARINE ELECTRONICS MOUNTING SYSTEMS

Follow us on...

**Edson Marine** 

**Electronics Mounting System** 

Select Mount Style and Height

Select REQUIRED Mounting Plate

Select OPTIONAL Light Arm/Wing/Accessories