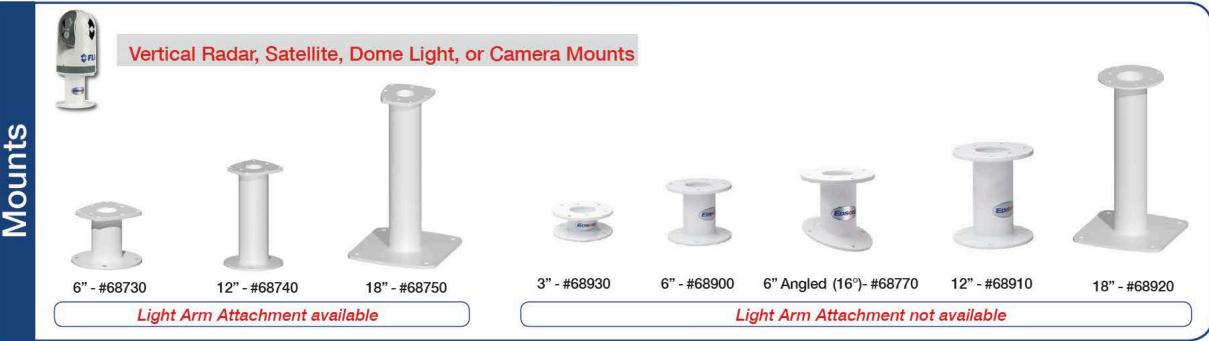

## MARINE ELECTRONICS MOUNTING SYSTEMS

Follow us on...

**Edson Marine** 

**Electronics Mounting System** 

Select Mount Style and Height

Select REQUIRED Mounting Plate

Select OPTIONAL Light Arm/Wing/Accessories