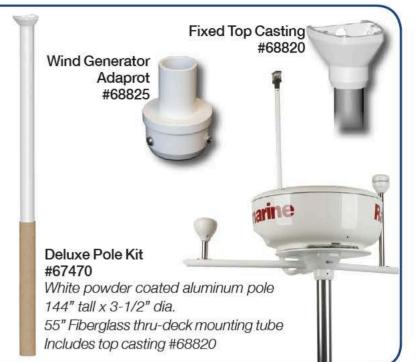

## Standard Pole Kit

#67460 Anodized Aluminum pole 90" tall x 2-3/8" dia. 1" Rail Support Bracket Deck Mount Base Flange Includes top casting #68820

#983-35-X (3-1/2" dia.)

#983-23-X (2-3/8" dia.)

Stainless Mounts