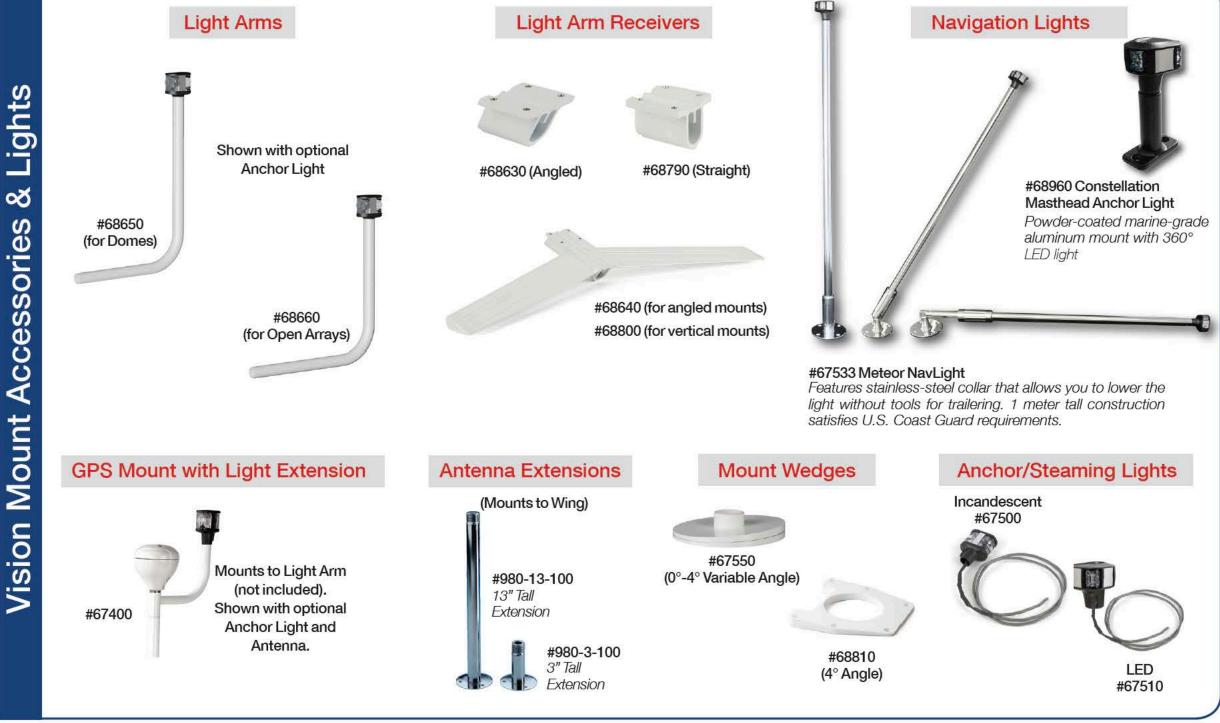

## MARINE ELECTRONICS MOUNTING SYSTEMS

Follow us on...

**Edson Marine** 

**Electronics Mounting System** 

Select Mount Style and Height

Select REQUIRED Mounting Plate

Select OPTIONAL Light Arm/Wing/Accessories