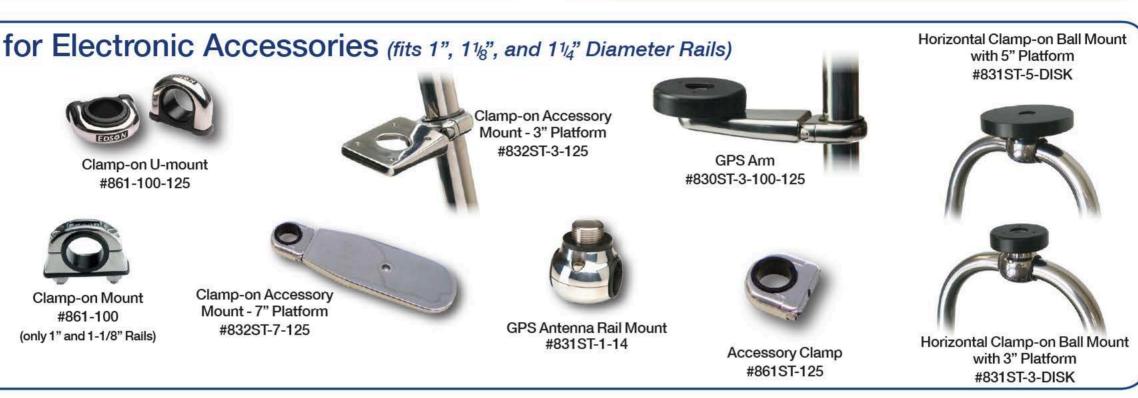

## Standard Pole Kit

#67460 Anodized Aluminum pole 90" tall x 2-3/8" dia. 1" Rail Support Bracket Deck Mount Base Flange Includes top casting #68820

#983-35-X (3-1/2" dia.)

#983-23-X (2-3/8" dia.)

Stainless Mounts