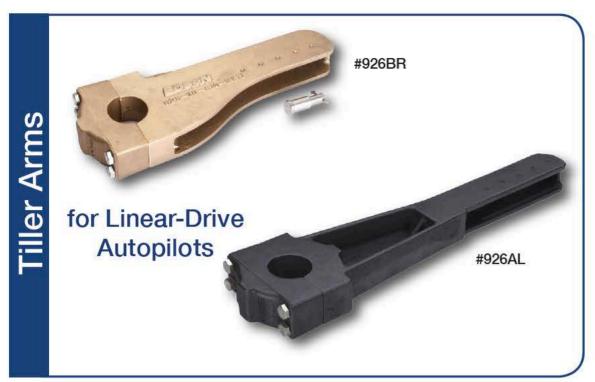

## MARINE ELECTRONICS MOUNTING SYSTEMS

Follow us on...

**Edson Marine** 

**Electronics Mounting System** 

Select Mount Style and Height

Select REQUIRED Mounting Plate

Select OPTIONAL Light Arm/Wing/Accessories